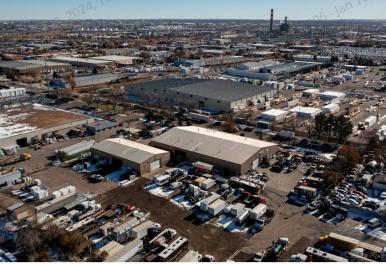

# 18,700 SF Warehouse on ±3.4 AC of Fenced Yard

### PROPERTY HIGHLIGHTS

- Access to Major Arterials (I-25, I-76, I-70, I-270)
- Large Fenced/Gated Outdoor Storage Yard
- ±1,500 SF of Office Space Available