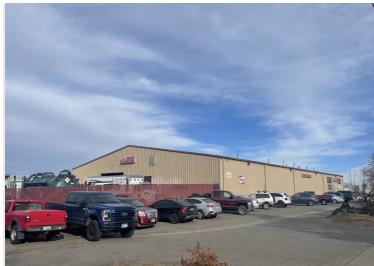

# 18,700 SF Warehouse on ±3.4 AC of Fenced Yard

### **PROPERTY FACTS**

| Available    | 18,700 SF                         |
|--------------|-----------------------------------|
| Site Size    | ± 3.4 AC                          |
| Zoning       | I-2                               |
| Year Built   | 1994                              |
| Clear Height | 24'                               |
| Power        | 600 AMP, 480V, 3P                 |
| Parking      | 1.30/1,000 SF                     |
| Loading      | Four (4) Drive-In Doors (10'x14') |
| Lease Rate   | Call Broker for Pricing           |
|              |                                   |

### PROPERTY HIGHLIGHTS

- Access to Major Arterials (I-25, I-76, I-70, I-270)
- Large Fenced/Gated Outdoor Storage Yard
- ±1,500 SF of Office Space Available