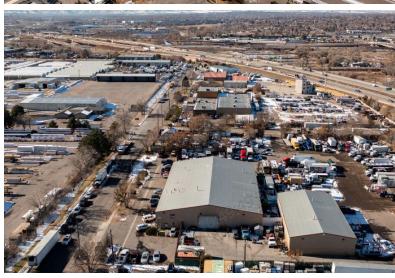

# 18,700 SF Warehouse on ±3.4 AC of Fenced Yard

### **PROPERTY FACTS**

| Available    | 18,700 SF                         |
|--------------|-----------------------------------|
| Site Size    | ± 3.4 AC                          |
| Zoning       | I-2                               |
| Year Built   | 1994                              |
| Clear Height | 24'                               |
| Power        | 600 AMP, 480V, 3P                 |
| Parking      | 1.30/1,000 SF                     |
| Loading      | Four (4) Drive-In Doors (10'x14') |
| Lease Rate   | Call Broker for Pricing           |
|              |                                   |

### PROPERTY HIGHLIGHTS

- Access to Major Arterials (I-25, I-76, I-70, I-270)
- Large Fenced/Gated Outdoor Storage Yard
- ±1,500 SF of Office Space Available

## For Lease

© 1247 E 68th Ave, Denver, CO 80229