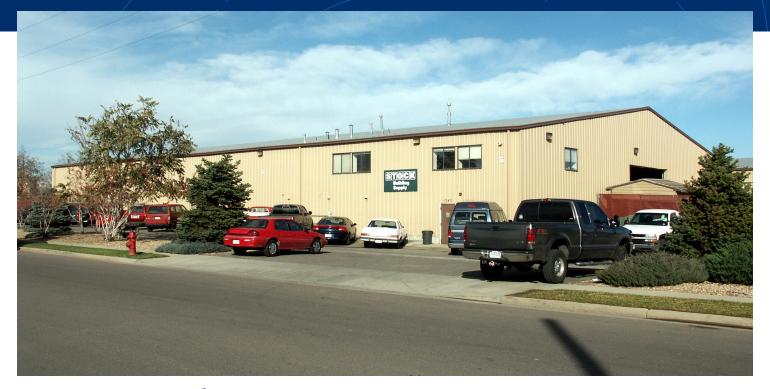

# 18,700 SF Warehouse on ±3.4 AC of Fenced Yard

### **PROPERTY FACTS**

| Available    | 18,700 SF                         |
|--------------|-----------------------------------|
| Site Size    | ± 3.4 AC                          |
| Zoning       | I-2                               |
| Year Built   | 1994                              |
| Clear Height | 24'                               |
| Power        | 600 AMP, 480V, 3P                 |
| Parking      | 1.30/1,000 SF                     |
| Loading      | Four (4) Drive-In Doors (10'x14') |
| Lease Rate   | Call Broker for Pricing           |
|              |                                   |

### PROPERTY HIGHLIGHTS

- Access to Major Arterials (I-25, I-76, I-70, I-270)
- Large Fenced/Gated Outdoor Storage Yard
- ±1,500 SF of Office Space Available