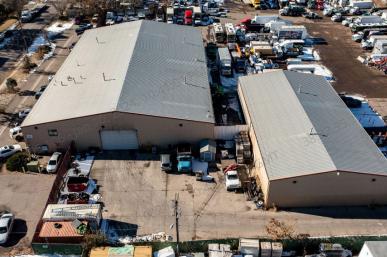

# 18,700 SF Warehouse on ±3.4 AC of Fenced Yard

### **PROPERTY FACTS**

| Available    | 18,700 SF                         |
|--------------|-----------------------------------|
| Site Size    | ± 3.4 AC                          |
| Zoning       | I-2                               |
| Year Built   | 1994                              |
| Clear Height | 24'                               |
| Power        | 600 AMP, 480V, 3P                 |
| Parking      | 1.30/1,000 SF                     |
| Loading      | Four (4) Drive-In Doors (10'x14') |
| Lease Rate   | Call Broker for Pricing           |
|              |                                   |

### PROPERTY HIGHLIGHTS

- Access to Major Arterials (I-25, I-76, I-70, I-270)
- Large Fenced/Gated Outdoor Storage Yard
- ±1,500 SF of Office Space Available