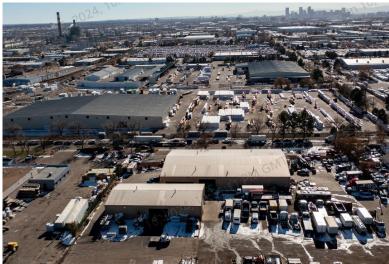

# 18,700 SF Warehouse on ±3.4 AC of Fenced Yard

### **PROPERTY FACTS**

| Available    | 18,700 SF                         |
|--------------|-----------------------------------|
| Site Size    | ± 3.4 AC                          |
| Zoning       | I-2                               |
| Year Built   | 1994                              |
| Clear Height | 24'                               |
| Power        | 600 AMP, 480V, 3P                 |
| Parking      | 1.30/1,000 SF                     |
| Loading      | Four (4) Drive-In Doors (10'x14') |
| Lease Rate   | Call Broker for Pricing           |
|              |                                   |

### PROPERTY HIGHLIGHTS

- Access to Major Arterials (I-25, I-76, I-70, I-270)
- Large Fenced/Gated Outdoor Storage Yard
- ±1,500 SF of Office Space Available

## For Lease

© 1247 E 68th Ave, Denver, CO 80229