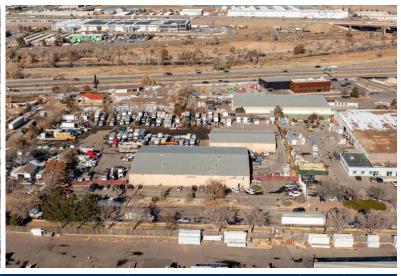

# 18,700 SF Warehouse on ±3.4 AC of Fenced Yard

### **PROPERTY FACTS**

| Available    | 18,700 SF                         |
|--------------|-----------------------------------|
| Site Size    | ± 3.4 AC                          |
| Zoning       | I-2                               |
| Year Built   | 1994                              |
| Clear Height | 24'                               |
| Power        | 600 AMP, 480V, 3P                 |
| Parking      | 1.30/1,000 SF                     |
| Loading      | Four (4) Drive-In Doors (10'x14') |
| Lease Rate   | Call Broker for Pricing           |
|              |                                   |

### PROPERTY HIGHLIGHTS

- Access to Major Arterials (I-25, I-76, I-70, I-270)
- Large Fenced/Gated Outdoor Storage Yard
- ±1,500 SF of Office Space Available

## For Lease

© 1247 E 68th Ave, Denver, CO 80229