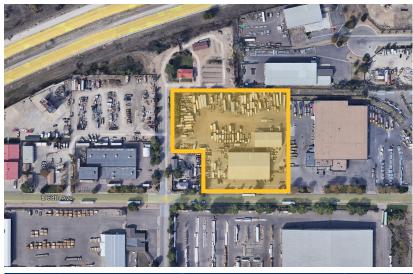

### **PROPERTY FACTS**

| Available    | 18,700 SF                         |
|--------------|-----------------------------------|
| Site Size    | ± 3.4 AC                          |
| Zoning       | I-2                               |
| Year Built   | 1994                              |
| Clear Height | 24'                               |
| Power        | 600 AMP, 480V, 3P                 |
| Parking      | 1.30/1,000 SF                     |
| Loading      | Four (4) Drive-In Doors (10'x14') |
| Lease Rate   | Call Broker for Pricing           |
|              |                                   |

### PROPERTY HIGHLIGHTS

- Access to Major Arterials (I-25, I-76, I-70, I-270)
- Large Fenced/Gated Outdoor Storage Yard
- ±1,500 SF of Office Space Available