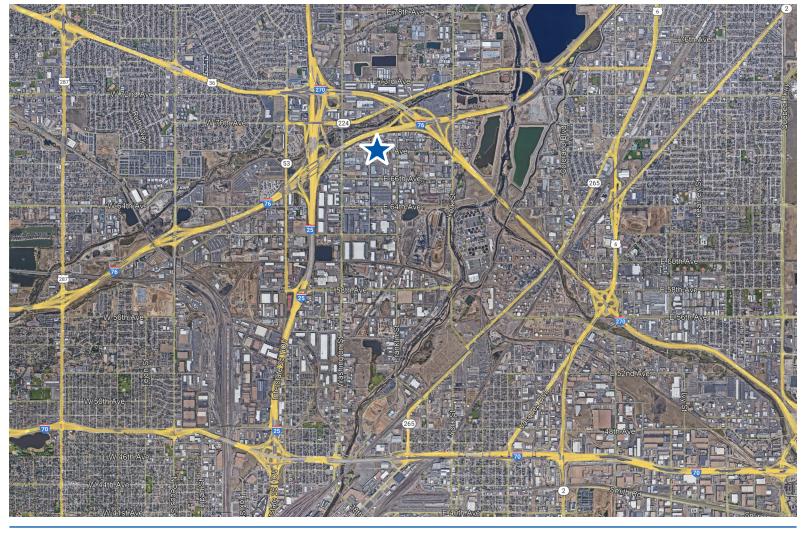

-----|-----------------------------------|
| Site Size    | ± 3.4 AC                          |
| Zoning       | I-2                               |
| Year Built   | 1994                              |
| Clear Height | 24'                               |
| Power        | 600 AMP, 480V, 3P                 |
| Parking      | 1.30/1,000 SF                     |
| Loading      | Four (4) Drive-In Doors (10'x14') |
| Lease Rate   | Call Broker for Pricing           |
|              |                                   |

### PROPERTY HIGHLIGHTS

- Access to Major Arterials (I-25, I-76, I-70, I-270)
- Large Fenced/Gated Outdoor Storage Yard
- ±1,500 SF of Office Space Available





#### PARKER PEARSON

paul.kahn@streamrealty.com 303.378.7818



## For Lease

© 1247 E 68th Ave, Denver, CO 80229









#### PARKER PEARSON

parker.pearson@alterraproperty.com

### MATTHEW MARCUS

matthew.marcus@streamrealty.com 205.936.4861

### PAUL KAHN

paul.kahn@streamrealty.com 303.378.7818



### For Lease

© 1247 E 68th Ave, Denver, CO 80229















PARKER PEARSON

parker.pearson@alterraproperty.com 312.909.9705

MATTHEW MARCUS

matthew.marcus@streamrealty.com 205.936.4861

PAUL KAHN

paul.kahn@streamrealty.com 303.378.7818